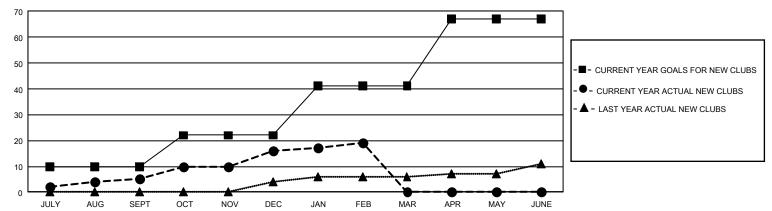

## GMT Constitutional Area 1, Group B

REPORT DOES NOT INCLUDE CLUBS IN UNDISTRICTED AREAS.

|                                      | Club          | os          |               | Members  RESULTS FOR 2020-2021       |                        |                         |                                                    |  |
|--------------------------------------|---------------|-------------|---------------|--------------------------------------|------------------------|-------------------------|----------------------------------------------------|--|
|                                      | RESULTS FOR   | R 2020-2021 |               |                                      |                        |                         |                                                    |  |
| QUARTER                              | NEW CLUB GOAL | NEW CLUBS   | DROPPED CLUBS | QUARTER MEMB                         | EER GROWTH NET<br>GOAL | MEMBER GROWTH<br>ACTUAL | DROPPED<br>MEMBERS ACTUAL<br>(including transfers) |  |
| JULY/AUG/SEPT                        | 30<br>36      | 5<br>11     | 6<br>3        | JULY/AUG/SEPT                        | 364<br>587             | 925<br>957              | 1,052<br>1,051                                     |  |
| OCT/NOV/DEC JAN/FEB/MAR APR/MAY/JUNE | 57<br>78      | 3           | 28<br>0       | OCT/NOV/DEC JAN/FEB/MAR APR/MAY/JUNE | 668<br>589             | 445<br>0                | 751<br>0                                           |  |

## GOALS AND ACTUAL NEW CLUBS CUMULATIVE