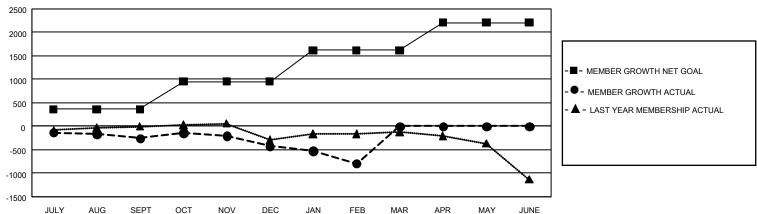

## GMT Constitutional Area 1, Group B

REPORT DOES NOT INCLUDE CLUBS IN UNDISTRICTED AREAS.

|                                      | Club          | os          |               | Members  RESULTS FOR 2020-2021       |                        |                         |                                                    |  |
|--------------------------------------|---------------|-------------|---------------|--------------------------------------|------------------------|-------------------------|----------------------------------------------------|--|
|                                      | RESULTS FOR   | R 2020-2021 |               |                                      |                        |                         |                                                    |  |
| QUARTER                              | NEW CLUB GOAL | NEW CLUBS   | DROPPED CLUBS | QUARTER MEMB                         | EER GROWTH NET<br>GOAL | MEMBER GROWTH<br>ACTUAL | DROPPED<br>MEMBERS ACTUAL<br>(including transfers) |  |
| JULY/AUG/SEPT                        | 30<br>36      | 5<br>11     | 6<br>3        | JULY/AUG/SEPT                        | 364<br>587             | 925<br>957              | 1,052<br>1,051                                     |  |
| OCT/NOV/DEC JAN/FEB/MAR APR/MAY/JUNE | 57<br>78      | 3           | 28<br>0       | OCT/NOV/DEC JAN/FEB/MAR APR/MAY/JUNE | 668<br>589             | 445<br>0                | 751<br>0                                           |  |

## GOALS AND ACTUAL MEMBERS CUMULATIVE

| DROPPED CLUBS: 37  |       | 394 CLUBS OF 987 ADDED 1 OR MORE | GENDER DISTRIBUTION             |                 |       |
|--------------------|-------|----------------------------------|---------------------------------|-----------------|-------|
|                    |       | NEW MEMBERS                      | MALE                            | 14,247 (59.51%) |       |
|                    |       |                                  | FEMALE                          | 9,695 (40.49%)  |       |
| DROPPED MEMBERS    |       |                                  |                                 |                 |       |
| DECEASED           | 260   | CLICK HERE FOR CUMULATIVE        | TOTAL FAMILY UNIT MEMBERS       |                 | 4,749 |
| CLUB CANCELLED 322 |       | MEMBERSHIP DATA                  |                                 |                 | 0.407 |
| OTHER              | 2,270 |                                  | FAMILY MEMBERS PAYING HALF DUES |                 | 2,497 |
| TOTAL              | 2,852 |                                  |                                 |                 |       |